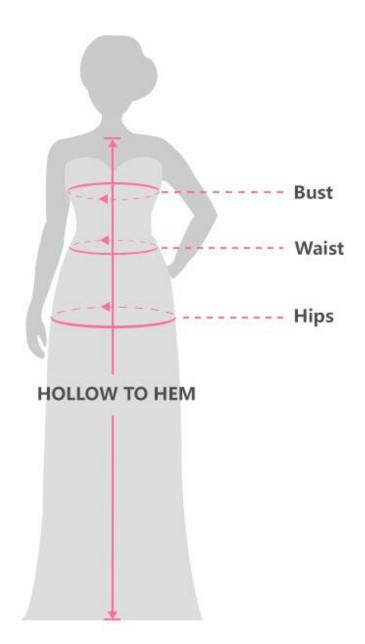

### -- Bust

- This is NOT your bra size
- Wear an unpadded bra (your dress will have abu ilt-in bra).
- · Relax arms at sides.
- Pull tape across the fullest part of the bust.

#### -- Waist

- · Find the natural waist.
- This is the smallest part of the waist.
- Usually about 1 inch (ca.2.5cm)above belly button.
- Keep tape slightly loose to allow for breathing room.

## -- Hips

- Find the widest part of the hips.
- Usually about 7 inch(ca.18cm) below natural waist.
- Tape should brush across both hipbones.

#### -- Hollow to Hem

- Stand up straight with bare feet together
- Measure from the center of the collarbone,down to where the hem of the dress should hit(exc luding any train).